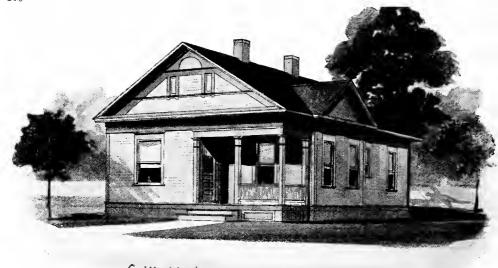

### PRICE PORCH of Blue BED ROOM Prints, to-KITCHEN gether with 9,110 a complete set of typewritten specifications is BED ROOM DINING ROOM ONLY \$5.00 We mail BED ROOM PARLOR Plans and Specifica-できひろ tions the same day order is received. PORCH

Floor Plan
Size: Width, 28 feet; length, 41 feet, exclusive of porch

Blue prints consist of basement plan; floor plan; front, rear, two side elevations; wall sections and all necessary interior details. Specifications consist of about fifteen pages of typewritten matter.

Full and complete working plans and specifications of this house will be furnished for \$5.00. Cost of this house is from about \$1,150.00 to about \$1,300.00, according to the locality in which it is built.